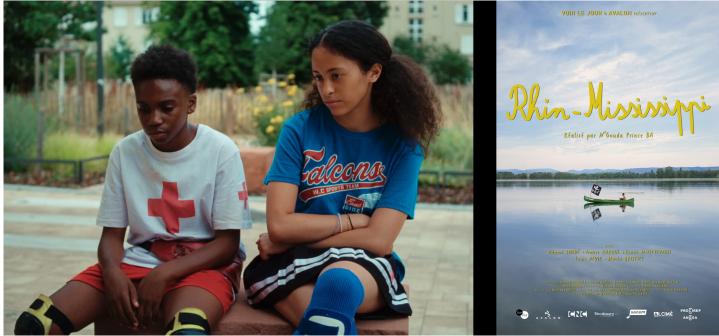

## Almost Mississippi Directed by N'Gouda Prince Ba

Written by N'Gouda Prince Ba Written by N'Gouda Prince Ba, William Wayolle Produced by Laurent Breuil, Tristan Charron, Mickael Girault / 29 min.

2024 Color

## **STORYLINE**

Driven out of their low-income neighbourhood playgrounds by angry teenage drug dealers, a group of children led by young and determined ten-years-old Alboury decide to go on an adventure, following the banks of the Rhine River until they find the Mississippi and the fabled Tom Sawyer.